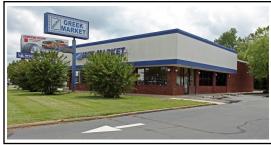

## FOR SALE: 3 Parcel Portfolio | Zoned CG | 2.078 Total Acres

|   | Property                                   | SF                             | Acreage | Comments                                                                   |
|---|--------------------------------------------|--------------------------------|---------|----------------------------------------------------------------------------|
| 1 | 5100 E. Independence Blvd.                 | 872 sf                         | .352 ac | Currently occupied by Enterprise Rent A Car                                |
| 2 | 5112 E. Independence Blvd. Buildings A & B | A - 2,646 sf &<br>B - 2,385 sf | .75 ac  | A - Former Restaurant, currently vacant B - Occupied by current owner/user |
| 3 | 5122 E. Independence Blvd.                 | 5,046 sf                       | .97 ac  | Occupied by current owner/user, Greek Market                               |