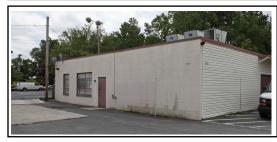

## FOR SALE: 3 Parcel Portfolio | Zoned CG | 2.078 Total Acres

|   | Property                                   | SF                             | Acreage | Comments                                                                   |
|---|--------------------------------------------|--------------------------------|---------|----------------------------------------------------------------------------|
| 1 | 5100 E. Independence Blvd.                 | 872 sf                         | .352 ac | Currently occupied by Enterprise Rent A Car                                |
| 2 | 5112 E. Independence Blvd. Buildings A & B | A - 2,646 sf &<br>B - 2,385 sf | .75 ac  | A - Former Restaurant, currently vacant B - Occupied by current owner/user |
| 3 | 5122 E. Independence Blvd.                 | 5,046 sf                       | .97 ac  | Occupied by current owner/user, Greek Market                               |