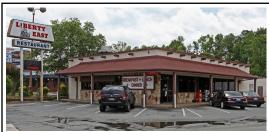

## FOR SALE: 3 Parcel Portfolio | Zoned CG | 2.078 Total Acres

|   | Property                                   | SF                             | Acreage | Comments                                                                   |
|---|--------------------------------------------|--------------------------------|---------|----------------------------------------------------------------------------|
| 1 | 5100 E. Independence Blvd.                 | 872 sf                         | .352 ac | Currently occupied by Enterprise Rent A Car                                |
| 2 | 5112 E. Independence Blvd. Buildings A & B | A - 2,646 sf &<br>B - 2,385 sf | .75 ac  | A - Former Restaurant, currently vacant B - Occupied by current owner/user |
| 3 | 5122 E. Independence Blvd.                 | 5,046 sf                       | .97 ac  | Occupied by current owner/user, Greek Market                               |