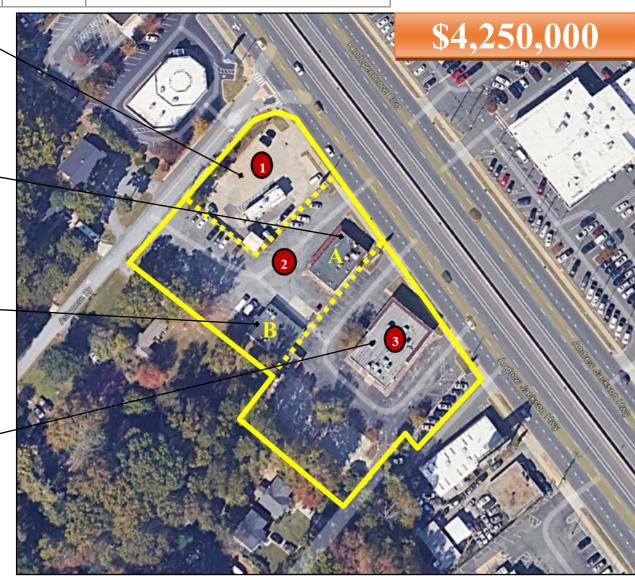

## FOR SALE: 3 Parcel Portfolio | Zoned CG | 2.078 Total Acres

|   | Property                                   | SF                             | Acreage | Comments                                                                   |
|---|--------------------------------------------|--------------------------------|---------|----------------------------------------------------------------------------|
| 1 | 5100 E. Independence Blvd.                 | 872 sf                         | .352 ac | Currently occupied by Enterprise Rent A Car                                |
| 2 | 5112 E. Independence Blvd. Buildings A & B | A - 2,646 sf &<br>B - 2,385 sf | .75 ac  | A - Former Restaurant, currently vacant B - Occupied by current owner/user |
| 3 | 5122 E. Independence Blvd.                 | 5,046 sf                       | .97 ac  | Occupied by current owner/user, Greek Market                               |