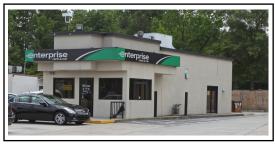

## FOR SALE: 3 Parcel Portfolio | Zoned CG | 2.078 Total Acres

|   | Property                                   | SF                             | Acreage | Comments                                                                   |
|---|--------------------------------------------|--------------------------------|---------|----------------------------------------------------------------------------|
| 1 | 5100 E. Independence Blvd.                 | 872 sf                         | .352 ac | Currently occupied by Enterprise Rent A Car                                |
| 2 | 5112 E. Independence Blvd. Buildings A & B | A - 2,646 sf &<br>B - 2,385 sf | .75 ac  | A - Former Restaurant, currently vacant B - Occupied by current owner/user |
| 3 | 5122 E. Independence Blvd.                 | 5,046 sf                       | .97 ac  | Occupied by current owner/user, Greek Market                               |