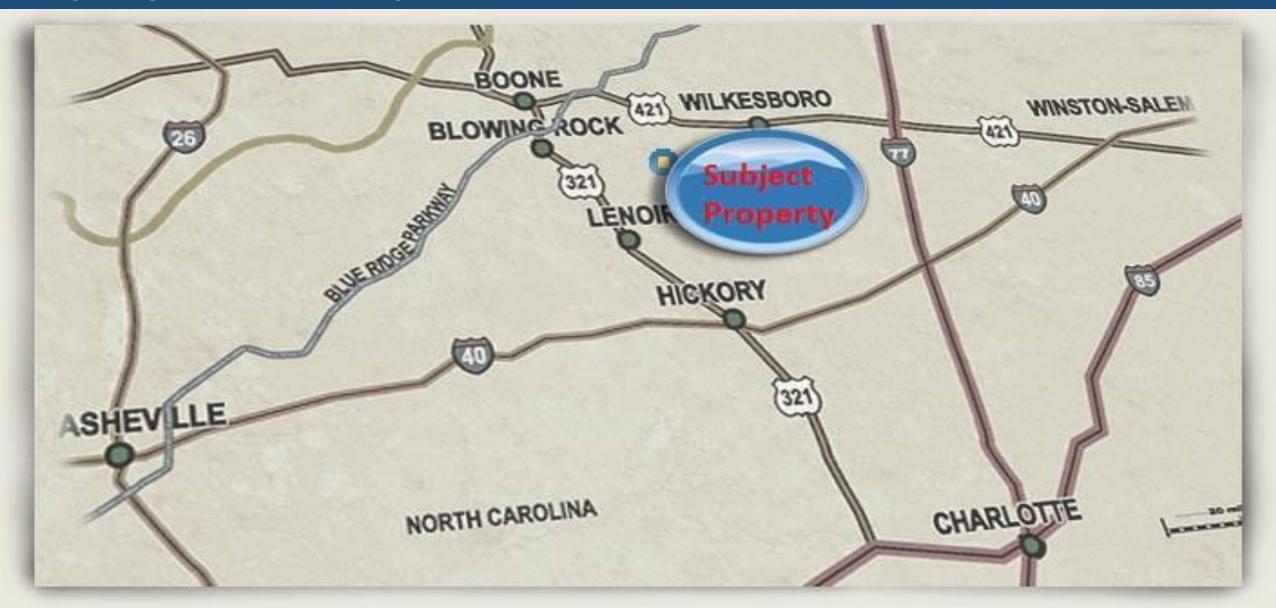

## Wilkes County Location Map

SouthEast Commercial Real Estate Group 1230 W. Morehead Street, Suite 402 Charlotte, NC 28208 704-370-3000

### **Wilkes County NC**

Wilkes County is located in northwest North Carolina in the Yadkin Valley Wine Region surrounded by the Blue Ridge Mountain chain. Wilkes County is one of the largest counties in North Carolina and Wilkesboro is the county seat. Across the Yadkin River is Historic Downtown North Wilkesboro, hometown of Lowe's Home Improvement and the Historic North Wilkesboro Speedway which recently underwent \$18 million renovations to revive the track into a venue for racing, special events and concerts. In May 2023, Charlotte Motor Speedway brought the annual All-Star Race to the North Wilkesboro Speedway in celebration of the rich racing heritage of the region. Explore the Wilkes County connection between moonshine and NASCAR by learning about native Junior Johnson. There are more than 50 wineries within an hours drive. Today you can visit and tour distilleries, breweries, vineyards and wineries throughout the region.