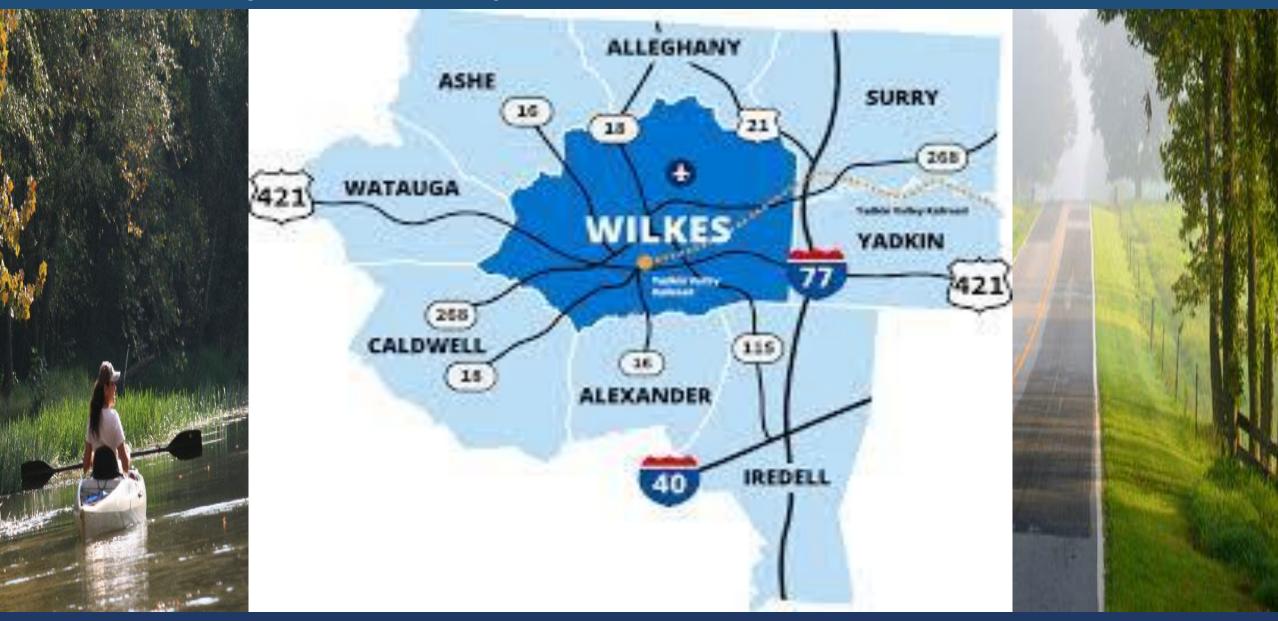

## Wilkes County Location Map

SouthEast Commercial Real Estate Group 1230 W. Morehead Street, Suite 402 Charlotte, NC 28208 704-370-3000

### **Wilkes County NC**

Wilkes County is located in northwest North Carolina in the Yadkin Valley Wine Region surrounded by the Blue Ridge Mountain chain. Wilkes County is one of the largest counties in North Carolina and Wilkesboro is the county seat. Across the Yadkin River is Historic Downtown North Wilkesboro, hometown of Lowe's Home Improvement and the Historic North Wilkesboro Speedway which recently underwent \$18 million renovations to revive the track into a venue for racing, special events and concerts. In May 2023, Charlotte Motor Speedway brought the annual All-Star Race to the North Wilkesboro Speedway in celebration of the rich racing heritage of the region. Explore the Wilkes County connection between moonshine and NASCAR by learning about native Junior Johnson. There are more than 50 wineries within an hours drive. Today you can visit and tour distilleries, breweries, vineyards and wineries throughout the region.