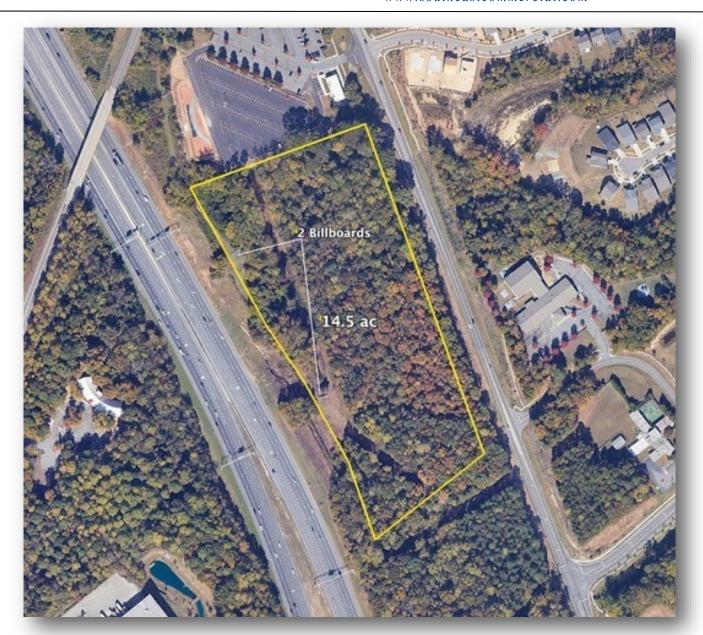

#### **PROPERTY SUMMARY**

- 14.5 Acres
- 1,296 feet of frontage on I-77 and 1,110 feet on Hwy 21
- Zoned Highway Commercial

## 14.5 Acres on Statesville Road Huntersville, NC

North View South View

Larry Core (704) 906-6371 lcore@southeastcommercial.com

Gino Chiaravalloti (704) 491-1658 gino@southeastcommercial.com