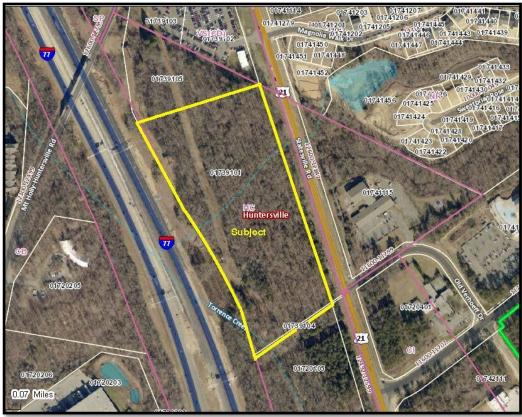

## 14.5 Acres on Statesville Road Huntersville, NC

Topo Tax Map

Larry Core (704) 906-6371 lcore@southeastcommercial.com

Gino Chiaravalloti (704) 491-1658 gino@southeastcommercial.com