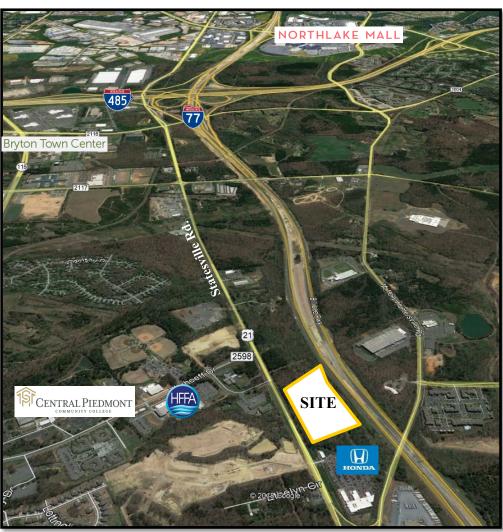

#### **LOCATION SUMMARY**

- 1/4 mile from Huntersville Business Park
- 1 mile south of Exit 23 and close proximity to Presbyterian Hospital
- 1/2 mile from Hambright Rd. toll entrance/exit

## 14.5 Acres on Statesville Road Huntersville, NC

North View South View

Larry Core (704) 906-6371 lcore@southeastcommercial.com

Gino Chiaravalloti (704) 491-1658 gino@southeastcommercial.com