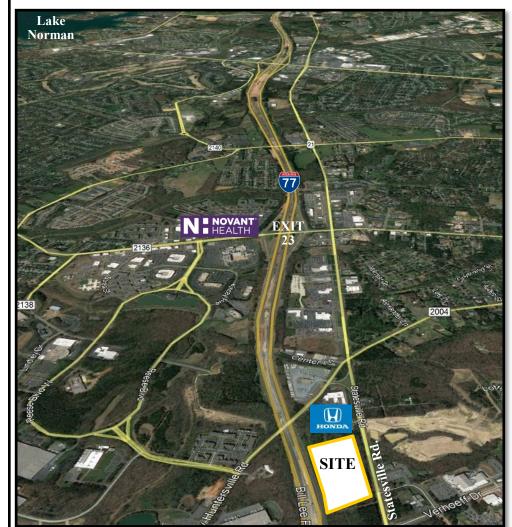

#### **LOCATION SUMMARY**

- 1/4 mile from Huntersville Business Park
- 1 mile south of Exit 23 and close proximity to Presbyterian Hospital
- 1/2 mile from Hambright Rd. toll entrance/exit

## 14.5 Acres on Statesville Road Huntersville, NC

North View South View

Larry Core (704) 906-6371 lcore@southeastcommercial.com

Gino Chiaravalloti (704) 491-1658 gino@southeastcommercial.com